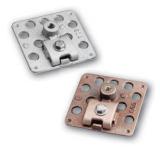

#### **Horizontal Mount Point Base**

Bronze or aluminum cast adhesive point base for use on flat surfaces when no penetration may be made for anchoring. Positive single bolt tension cable clamping. For use with hot pitch, roofing compound or commercial adhesive on built-up roof surfaces or other locations.