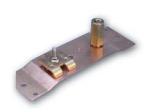

## **Ridge/Sloping Roof Point Base**

Copper or aluminum point base for use on narrow surface or roof edge. 8" long base with four.200" diameter holes for nails or screw anchors.

| Point Dia. (in) | Aluminum | Copper   |
|-----------------|----------|----------|
| 3/8             | =        | LPC31538 |
| 1/2             | LPA31512 | LPC31512 |
| 5/8             | LPA31558 | LPC31558 |