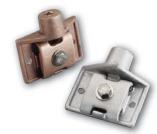

#### **Vertical Mount Point Base**

Bronze or aluminum cast point base for use on vertical surface with horizontal or vertical run of cable. Positive bolt tension cable clamping with two.281" diameter mounting holes for bolts or screws.