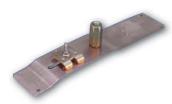

### **Ridge/Sloping Roof Point Base**

Copper or aluminum point base for use on ridged roofs. Positive bolt tension cable clamping. 12" long base with four.200" diameter holes provided for mounting.

| Point Dia. (in) | Aluminum | Copper   |
|-----------------|----------|----------|
| 3/8             | -        | LPC31238 |
| 1/2             | LPA31212 | LPC31212 |
| 5/8             | LPA31258 | LPC31258 |