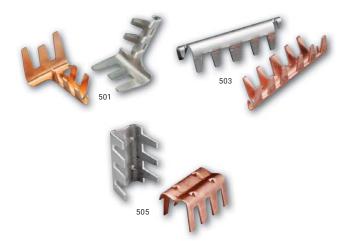

## BRONZE AND ALUMINUM UNIVERSAL PARALLEL CABLE SPLICERS

Stamped bronze or aluminum universal parallel cable connector. Positive single bolt tension grip on cables or wire. Total contact length 1-1/2"

| Part No. | Material                                          | Conductor Range |
|----------|---------------------------------------------------|-----------------|
| LPA502   | Aluminum                                          | Class 1 to 4/0  |
| LPC502   | Bronze                                            | Class 1 to 4/0  |
| LPC502A  | Aluminum / Bronze<br>with stainless<br>separation | Class 1 to 4/0  |
| LPC502L  | Tinned Bronze                                     | Class 1 to 4/0  |