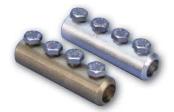

## CAST BRONZE AND ALUMINUM STRAIGHT CABLE SPLICER

Machined bronze or aluminum cable connector. For use with all cable sizes. Straight cable splicer with 4 bolts for pressure on each cable.

| Part No. | Material      | Conductor Range |
|----------|---------------|-----------------|
| LPA513   | Aluminum      | Class 1 to 4/0  |
| LPC513   | Bronze        | Class 1 to 4/0  |
| LPC513L  | Tinned Bronze | Class 1 to 4/0  |
| ELOGICE  | Thined Bronze |                 |