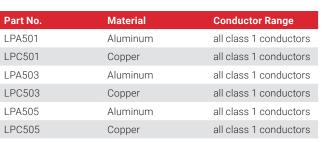

## BRONZE AND ALUMINUM UNIVERSAL PARALLEL CABLE SPLICERS

Stamped bronze or aluminum universal parallel cable connector. Positive single bolt tension grip on cables or wire. Total contact length 1-1/2"

| Part No. | Material                                          | Conductor Range |
|----------|---------------------------------------------------|-----------------|
| LPA502   | Aluminum                                          | Class 1 to 4/0  |
| LPC502   | Bronze                                            | Class 1 to 4/0  |
| LPC502A  | Aluminum / Bronze<br>with stainless<br>separation | Class 1 to 4/0  |
| LPC502L  | Tinned Bronze                                     | Class 1 to 4/0  |