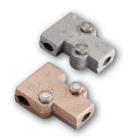

## CAST BRONZE AND ALUMINUM TEE CABLE SPLICER

Cast bronze or aluminum tee cable connector with positive bolt tension grip on cables. For use with all full size cables.

| Part No. | Material      | Conductor Range |
|----------|---------------|-----------------|
| LPA510   | Aluminum      | Class 1 to 4/0  |
| LPC510   | Bronze        | Class 1 to 4/0  |
| LPC510L  | Tinned Bronze | Class 1 to 4/0  |