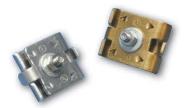

#### ALUMINUM AND TINNED BRONZE SECONDARY CABLE CONNECTOR

Stamped aluminum or tinned bronze secondary cable connector. Can be used to bond sheet metal bodies such as gutters or fixed ladders. Conductor range varies by application.

| Part No. | Material      |
|----------|---------------|
| LPA508   | Aluminum      |
| LPC508L  | Tinned Copper |